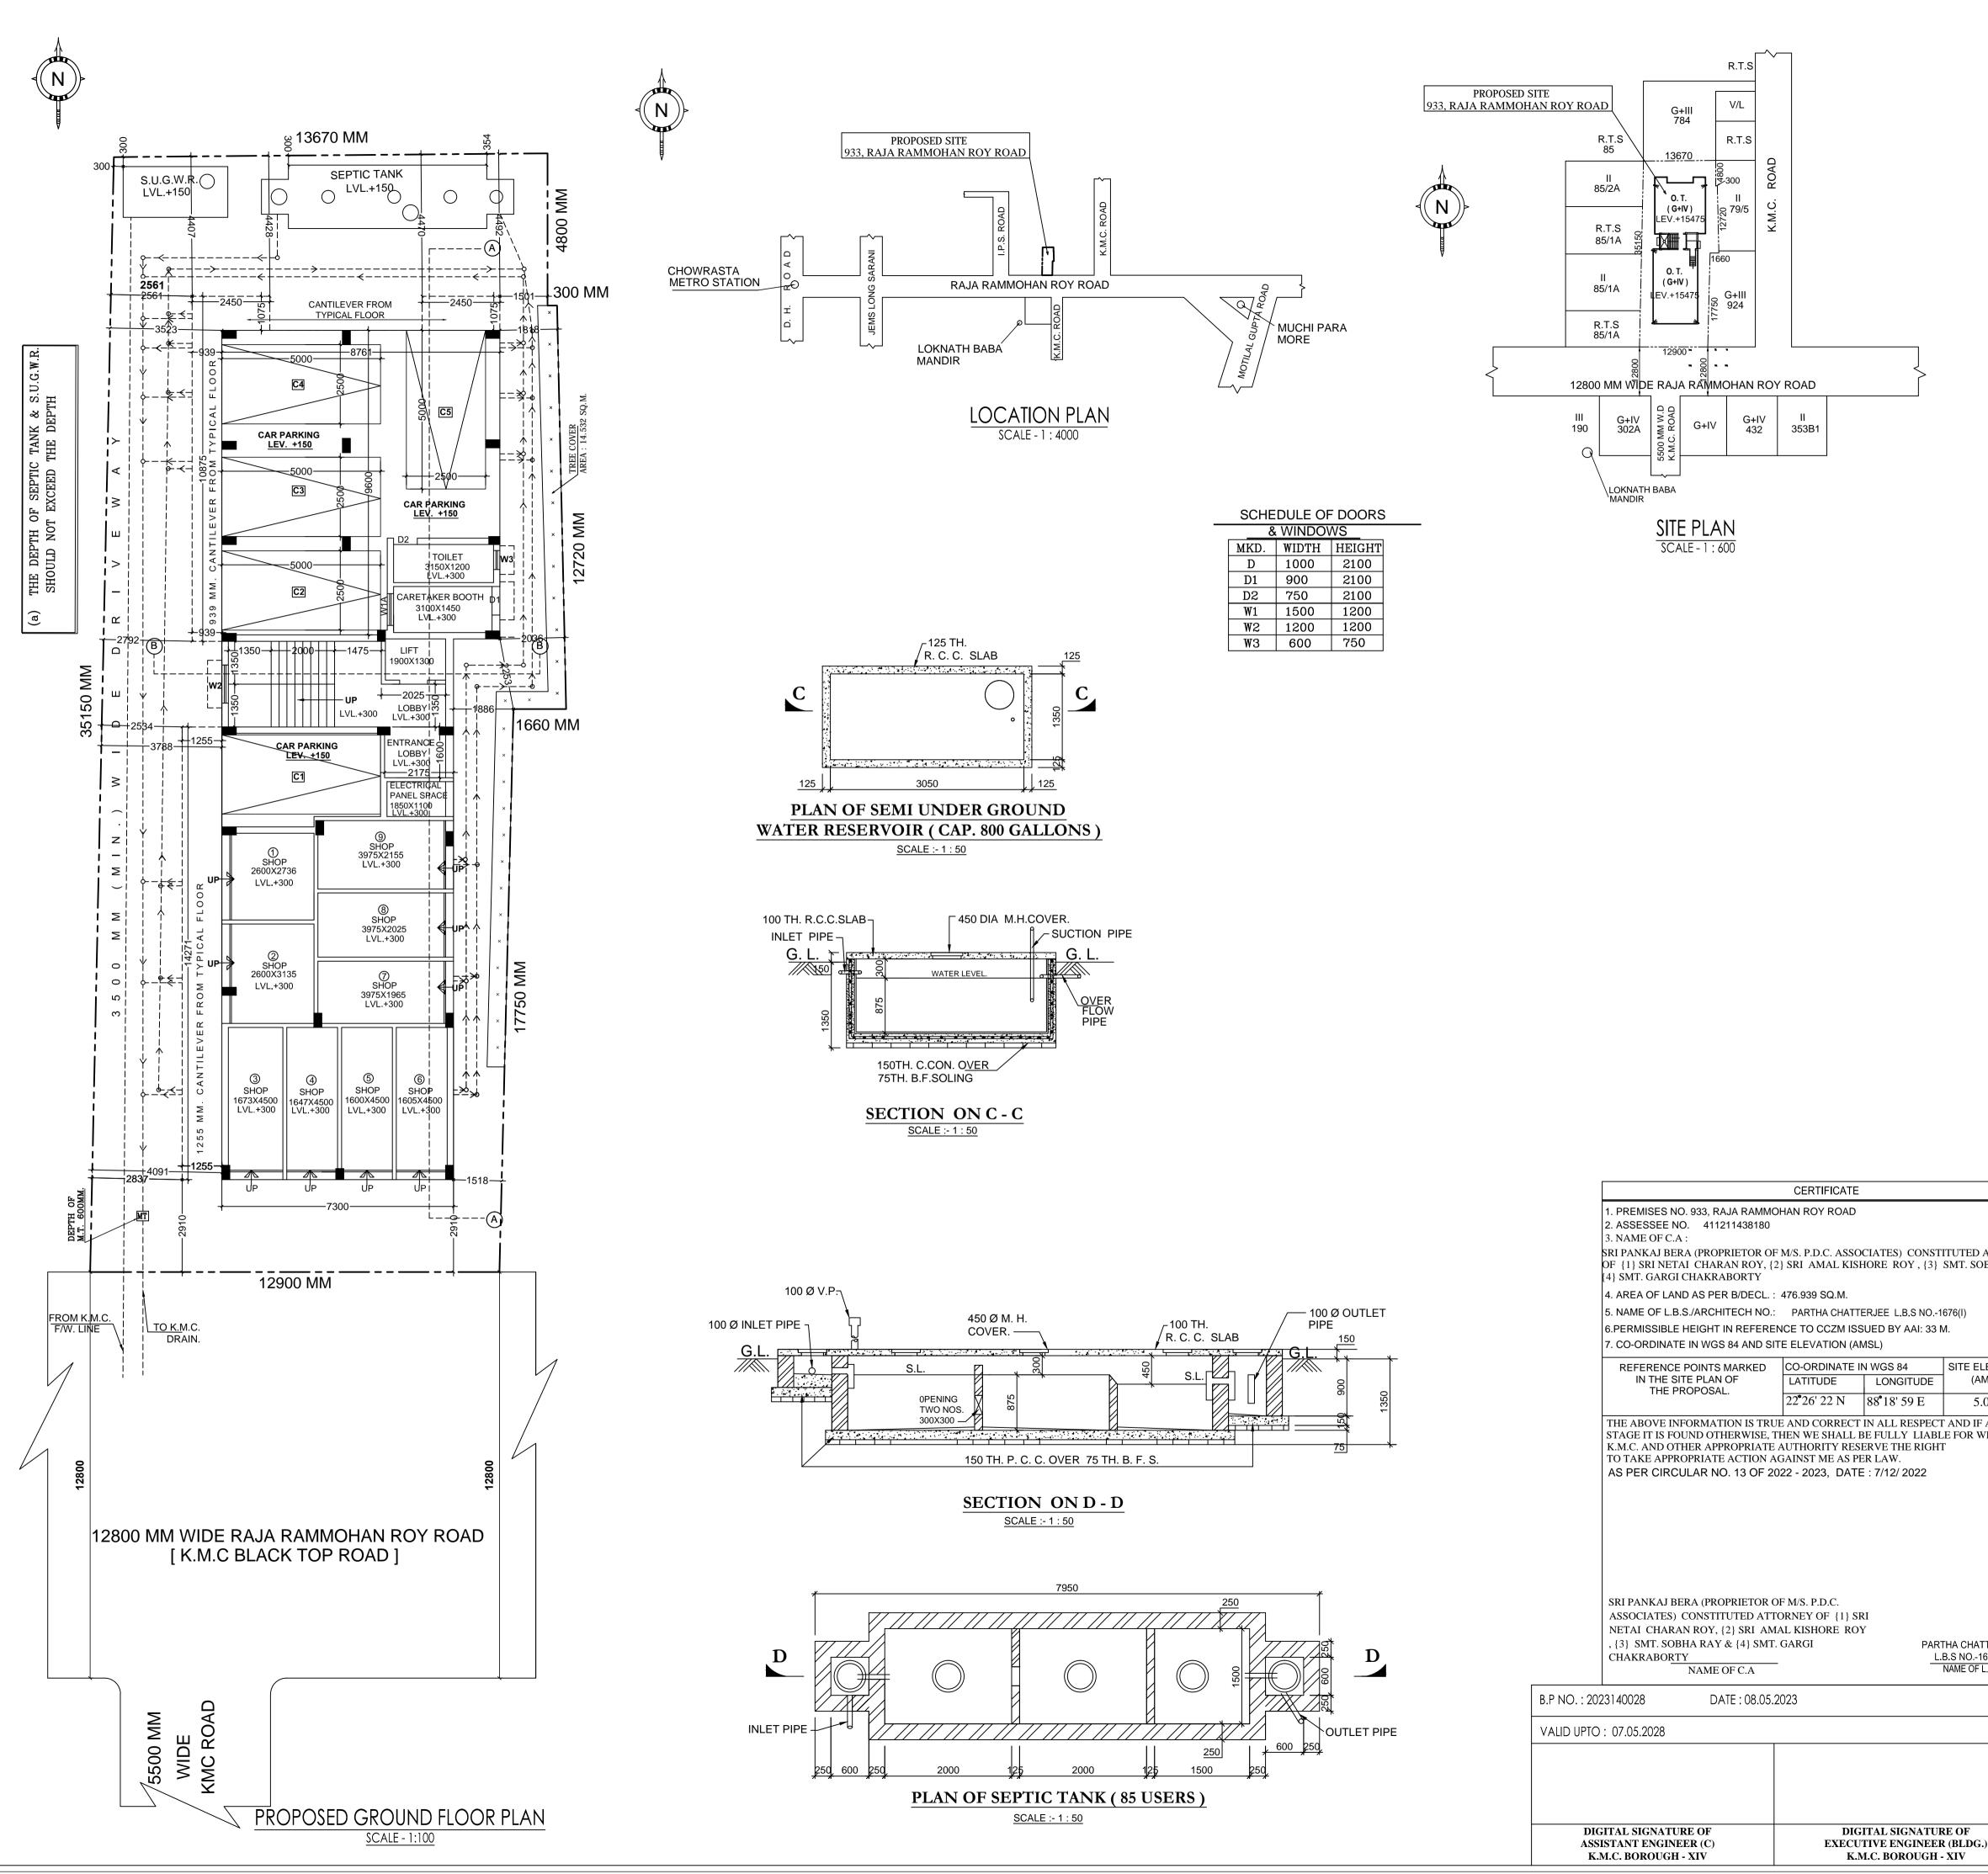

|                      | STATEMENT OF T                                                                                                                                                                                                                                                                                                                                                                                        | HE PLAN PROPOSAL                                                                                                    |
|----------------------|-------------------------------------------------------------------------------------------------------------------------------------------------------------------------------------------------------------------------------------------------------------------------------------------------------------------------------------------------------------------------------------------------------|---------------------------------------------------------------------------------------------------------------------|
|                      | 1. ASSESSEE NO. 411211438180                                                                                                                                                                                                                                                                                                                                                                          | 1. AREA OF THE PLOT OF LAND<br>(A) AS PER DEED = 501.672 SQ.M. = 5399.997 SQ.FT.                                    |
|                      | 2. DETAILS OF REGD. DEED OF CONVEYANCE :-                                                                                                                                                                                                                                                                                                                                                             | (7KH 08 CH 00 SQ.FT.)<br>(B)AS BOUNDARY DECL.= 476.939 SQ.M.                                                        |
|                      | PETITION NO E.R 2689/2006<br>COURT - 7TH CIVIL JUDGE (SR. DIVISION) AT ALIPORE                                                                                                                                                                                                                                                                                                                        | (B)AS BOUNDART DECL.= 470.939 SQ.M.<br>(7KH 02 CH04 SQ.FT.)<br>(C) AS PER BL&LRO = 12 SATAK ( 7KH 4CH 07 SQ.FT.)    |
|                      | DIST- 24 PGS(S)                                                                                                                                                                                                                                                                                                                                                                                       | = 485.619 SQ.M.                                                                                                     |
|                      | IN THE YEAR - 21/09/2006                                                                                                                                                                                                                                                                                                                                                                              | 2. NO. OF STORIES = G+IV STORIED RESIDENTIAL BUILDING<br>1. GROUND COVERAGE                                         |
|                      | 3. DETAILS OF REGD. BOUNDARY DECL:-                                                                                                                                                                                                                                                                                                                                                                   | <ul> <li>(a) PERMISSIBLE - 242.137 SQ.M. (50.769 %)</li> <li>(b) PROPOSED - 242.017 SQ.M. (50.744 %)</li> </ul>     |
|                      | BOOK NO I                                                                                                                                                                                                                                                                                                                                                                                             | 2. F.A.R. CONSUMED<br>(a) PERMISSIBLE - 2.250                                                                       |
|                      | VOL. NO 1607 - 2022<br>BEING NO 160711899                                                                                                                                                                                                                                                                                                                                                             | (b) PROPOSED - 2.104<br>3. GROUND FLOOR AREA = $209.643$ SQ.M.                                                      |
|                      | PAGES - 360661 TO 360674<br>IN THE YEAR - 29/08/22                                                                                                                                                                                                                                                                                                                                                    | 4. TYPICAL FLOOR AREA = 239.547 X4 = 958.188 SQ.M.                                                                  |
|                      | OFFICE - A.D.S.R BEHALA                                                                                                                                                                                                                                                                                                                                                                               | (1ST, 2ND, 3RD & 4TH FLOOR) (EXCLUDING LIFT WELL)<br>5. GROSS TOTAL COVERED AREA INCLUDING THE                      |
|                      | 4 .DETAILS OF REGD.DEVELOPMENT POWER OF ATTORNEY:-<br>BOOK NO I                                                                                                                                                                                                                                                                                                                                       | SPACES EXEMPTED IN THIS RULE = 1167.831 SQ.M.<br>6. TOTAL AREA EXEMPTED IN THIS RULE =                              |
|                      | VOL. NO 1607 - 2022<br>BEING NO 160710402                                                                                                                                                                                                                                                                                                                                                             | ( 63.455 + 13.670 ) SQ.M.= 77.125 SQ.M.                                                                             |
|                      | PAGES - 324286 TO 324306<br>IN THE YEAR - 05/08/22                                                                                                                                                                                                                                                                                                                                                    | 7.TOTAL COVERED AREA = 1090.706 SQ.M.<br>(EXCLUDING THE SPACES EXEMPTED IN THIS RULE)                               |
|                      | OFFICE - A.D.S.R BEHALA                                                                                                                                                                                                                                                                                                                                                                               | 8. SHOP AREA -<br>A) CARPET AREA = 69.057 SQ.M.                                                                     |
|                      |                                                                                                                                                                                                                                                                                                                                                                                                       | B) COVERED AREA = 82.611 SQ.M.                                                                                      |
|                      |                                                                                                                                                                                                                                                                                                                                                                                                       | 9. LIFT WELL AREA - 2.470 SQ.M.(EACH)<br>10. LIFT M/C. ROOM AREA - 7.449 SQ.M.                                      |
|                      |                                                                                                                                                                                                                                                                                                                                                                                                       | 11. LIFT M/C. ROOM STAIR AREA - 3.375 SQ.M.<br>12. TOTAL C.B. AREA - 14.372 SQ.M.                                   |
|                      |                                                                                                                                                                                                                                                                                                                                                                                                       | 13. REQD. NO. OF CAR PARKING SPACE - 05 NOS.                                                                        |
|                      |                                                                                                                                                                                                                                                                                                                                                                                                       | ( FOR TENEMENTS 04 NOS PARKING AND FOR SHOP<br>01 NO PARKING REQUIRED)                                              |
|                      |                                                                                                                                                                                                                                                                                                                                                                                                       | 14. CAR PARKING SPACE PROVIDED - 05 NOS.                                                                            |
|                      | SPECIFICATION<br>1. GRADE OF CONCRETE IS - M 20.                                                                                                                                                                                                                                                                                                                                                      | 15. CAR PARKING AREA - 87.294 SQ.M.<br>16. STAIR HEAD ROOM AREA - 15.579 SQ.M.                                      |
|                      | 2. GRADE OF STEEL FE - 500.<br>3. BEARING CAPACITY OF SOIL AS PER SOIL TEST REPORT.                                                                                                                                                                                                                                                                                                                   | 17. O.H.W. TANK AREA - 5.735 SQ.M.<br>18. OPEN TERRACE AREA - 242.017 SQ.M.                                         |
|                      | 4. 200 THK. BRICK WORK WALL IN C.M 1:6.<br>5. 125 & 75 THK. BRICK WORK WALL IN C.M 1:4.                                                                                                                                                                                                                                                                                                               | 19. HEIGHT OF BUILDING :- 15.475 M.<br>20. DEPTH OF BUILDING :- 27.846 M.                                           |
|                      | 6. ALL OTHER SPECIFICATION AS PER I.S. CODE.<br>7. LOAD BEARING CAPACITY OF SOIL AS PER SOIL TEST REPORT                                                                                                                                                                                                                                                                                              | 21. FRONTAGE OF THE PLOT :- 12.900 M.                                                                               |
| -                    | NOTES :-                                                                                                                                                                                                                                                                                                                                                                                              | 21.a. REQUIRED TREE COVER AREA :13.925 SQ.M. ( 2.9196 %)<br>21.b. PROPOSED TREE COVER AREA :14.532 SQ.M. ( 3.047 %) |
|                      | 1. ALL DIMENSIONS ARE IN MM.<br>2. ALL EXTERNAL WALLS ARE 200 TH.                                                                                                                                                                                                                                                                                                                                     | 22. NO. OF TENEMENT = 16 NOS.<br>23. SIZE OF TENEMENT :- (A) 50 TO 75 SQ.M. = 16 NOS.                               |
|                      | 3. ALL INTERNAL WALLS ARE 75 TH. & 125 TH.<br>DECL. OF GEOTECHNICAL ENGINEER                                                                                                                                                                                                                                                                                                                          |                                                                                                                     |
|                      | THE UNDERSIGNED HAS INSPECTED THE SITE AND CARRIED OUT SOIL INVESTIGATION THEREON. IT IS CERTIFIED THAT<br>THE EXISTING SOIL OF THE SITE IS ABLE TO CARRY THE LOAD COMING FROM THE PROPOSED CONSTRUCTION AND THE                                                                                                                                                                                      |                                                                                                                     |
|                      | FOUNDATION SYSTEM PROPOSED HEREIN IS SAFE AND STABLE IN ALL RESPECT FROM THE GEOTECHNICAL POINT OF VIEW.                                                                                                                                                                                                                                                                                              |                                                                                                                     |
|                      |                                                                                                                                                                                                                                                                                                                                                                                                       |                                                                                                                     |
|                      |                                                                                                                                                                                                                                                                                                                                                                                                       |                                                                                                                     |
|                      |                                                                                                                                                                                                                                                                                                                                                                                                       |                                                                                                                     |
|                      | ANIMESH MAITI<br>G.T./14/I<br>NAME OF GEOTECHNICAL ENGINEER<br>DECL. OF L.B.S.<br>I, DO HERE BY CERTIFY WITH FULL RESPONSIBILITY THAT THE BUILDING PLAN HAS BEEN DRAWN UP AS PER<br>PROVISION OF K.M.C. BUILDING RULES 2009. AS AMMENDED FROM TIME TO TIME AND THAT THE SITE CONDITION<br>INCLUDING WIDTH OF <b>RAJA RAMMOHAN ROY ROAD MAINTENANCE BY K.M.C.</b> CONFORM WITH THE PLAN WHICH HAS BEEN |                                                                                                                     |
|                      |                                                                                                                                                                                                                                                                                                                                                                                                       |                                                                                                                     |
|                      |                                                                                                                                                                                                                                                                                                                                                                                                       |                                                                                                                     |
|                      |                                                                                                                                                                                                                                                                                                                                                                                                       |                                                                                                                     |
|                      |                                                                                                                                                                                                                                                                                                                                                                                                       |                                                                                                                     |
|                      | MEASURED AND VERIFIED BY ME. IT IS A BUILDABLE SITE NOT AT TANK OR FILLED UP A TANK. THE LAND IS DEMARCATED WITH BOUNDED BY BOUNDARY WALL. THE CONSTRUCTION OF SEMI U/G WATER TANK AND SEPTIC TANK WILL BE                                                                                                                                                                                            |                                                                                                                     |
|                      | COMPLETED BEFORE STARTING OF BUILDING FOUNDATION WORK.                                                                                                                                                                                                                                                                                                                                                |                                                                                                                     |
|                      |                                                                                                                                                                                                                                                                                                                                                                                                       |                                                                                                                     |
|                      |                                                                                                                                                                                                                                                                                                                                                                                                       |                                                                                                                     |
|                      |                                                                                                                                                                                                                                                                                                                                                                                                       |                                                                                                                     |
|                      |                                                                                                                                                                                                                                                                                                                                                                                                       |                                                                                                                     |
|                      |                                                                                                                                                                                                                                                                                                                                                                                                       |                                                                                                                     |
|                      | PARTHA CHATTERJEE L.B.S NO1676(I)<br>NAME OF L . B. S .                                                                                                                                                                                                                                                                                                                                               |                                                                                                                     |
|                      | DECL. OF E.S.E.                                                                                                                                                                                                                                                                                                                                                                                       |                                                                                                                     |
|                      | THE STRUCTURAL DESIGN CALCULATION AND DRAWING                                                                                                                                                                                                                                                                                                                                                         | OF BOTH FOUNDATION AND SUPER STRUCTURE OF THE<br>SIBLE LOADS INCLUDING THE SEISMIC LOADS AS PER THE N.B.C.          |
|                      | OF INDIA (LATEST REVISION) AND CERTIFIED THAT IT IS S                                                                                                                                                                                                                                                                                                                                                 | AFE AND STABLE IN ALL RESPECT.                                                                                      |
|                      | DUM DUM , KOLKATA-700028.                                                                                                                                                                                                                                                                                                                                                                             | EERS PVT LTD. /ADD 237,KABI NABIN SEN ROAD, NAGER BAZAR,                                                            |
| O ATTORNEY           |                                                                                                                                                                                                                                                                                                                                                                                                       |                                                                                                                     |
| OBHA RAY &           |                                                                                                                                                                                                                                                                                                                                                                                                       |                                                                                                                     |
|                      |                                                                                                                                                                                                                                                                                                                                                                                                       |                                                                                                                     |
|                      |                                                                                                                                                                                                                                                                                                                                                                                                       |                                                                                                                     |
|                      |                                                                                                                                                                                                                                                                                                                                                                                                       |                                                                                                                     |
|                      | GOURAB CHOV                                                                                                                                                                                                                                                                                                                                                                                           | VDHURY E.S.E NO 632/II                                                                                              |
| AMSL)<br>5.00 MTR    | DECL. OF C.A                                                                                                                                                                                                                                                                                                                                                                                          |                                                                                                                     |
| IF ANY               | I/WE, DO HEREBY DECLARE WITH FULL RESPONSIBILITY THAT                                                                                                                                                                                                                                                                                                                                                 |                                                                                                                     |
| WHICH                | I/WE, SHALL ENGAGE L.B.S. AND E.S.E. DURING CONSTRUCTION.<br>I/WE, SHALL FOLLOW THE INSTRUCTION OF L.B.S. AND E.S.E. DURING CONSTRUCTION OF THE                                                                                                                                                                                                                                                       |                                                                                                                     |
|                      | BUILDING (AS PER B.S. PLAN) K.M.C.AUTHORITY WILL NOT BE RESPONSIBLE FOR STRUCTURAL<br>STABILITY OF THE BUILDING.IF ANY SUBMITTED DOCUMENTS ARE FOUND TO BE FAKE, THE K.M.C.                                                                                                                                                                                                                           |                                                                                                                     |
|                      |                                                                                                                                                                                                                                                                                                                                                                                                       | N. THE CONSTRUCTION OF U.G. WATER RESERVOIR<br>ER THE GUIDANCE OF L.B.S./E.S.E. BEFORE STARTING                     |
|                      |                                                                                                                                                                                                                                                                                                                                                                                                       | AS BEEN IDENTIFIED BY ME,IF ANY DISPUTE ARISE<br>AUTHORITY WILL NOT BE RESPONSIBLE AND WILL                         |
|                      | REVOKE SANCTION.                                                                                                                                                                                                                                                                                                                                                                                      |                                                                                                                     |
|                      |                                                                                                                                                                                                                                                                                                                                                                                                       |                                                                                                                     |
|                      |                                                                                                                                                                                                                                                                                                                                                                                                       |                                                                                                                     |
|                      |                                                                                                                                                                                                                                                                                                                                                                                                       |                                                                                                                     |
| ATTERJEE             |                                                                                                                                                                                                                                                                                                                                                                                                       |                                                                                                                     |
| -1676(I)<br>F L.B.S. |                                                                                                                                                                                                                                                                                                                                                                                                       |                                                                                                                     |
|                      |                                                                                                                                                                                                                                                                                                                                                                                                       | SRI NETAI CHARAN ROY, {2} SRI AMAL                                                                                  |
|                      | KISHORE ROY , {3} SMT. SOBHA RAY & {4} SMT. GARGI CHAKRABORTY<br>NAME OF C.A                                                                                                                                                                                                                                                                                                                          |                                                                                                                     |
|                      | PLAN OF A PROPOSED G+IV STORIED RESIDENTIAL BUILDING U/S 393(A) OF K.M.C.                                                                                                                                                                                                                                                                                                                             |                                                                                                                     |
|                      | ACT 1980 ALONG WITH OF K.M.C BUILDING RULES 2009, AT PREMISES NO 933, RAJA<br>RAMMOHAN ROY ROAD, WARD NO121, BOROUGH NO XIV, P.S BEHALA,                                                                                                                                                                                                                                                              |                                                                                                                     |
|                      | DIST-SOUTH 24 PGS. KOLKATA- 700008, UNDER K.M.C. (S.S.UNIT)                                                                                                                                                                                                                                                                                                                                           |                                                                                                                     |
|                      |                                                                                                                                                                                                                                                                                                                                                                                                       | KISHORE ROY, SMT SOBHA RAY & SMT GARGI CHAKRABORTY                                                                  |
| G.)                  | SACLE - 1:100, 1:50, 1:600, 1:4000<br>TITLE - FLOOR PLAN, ELEVATION, SECTIONAL                                                                                                                                                                                                                                                                                                                        | M/s. SURVEYOR & PLANNER<br>ADD: 203C, M. G. ROAD, KOL : 700104<br>PHONE NO. 0162800888                              |
| 1                    | ELEVATION, SITE PLAN & KEY PLAN                                                                                                                                                                                                                                                                                                                                                                       | <u>PHONE NO 9163800888</u>                                                                                          |